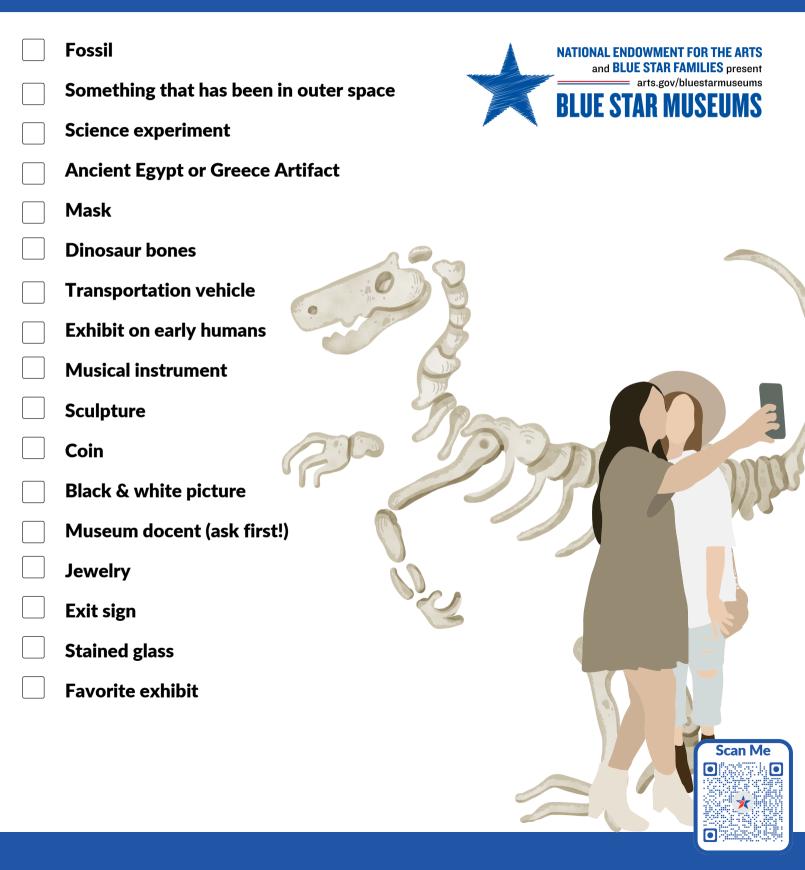

## Art Adventure: Museum Selfie Scavenger Hunt

### Take a selfie with as many of the below as you can!