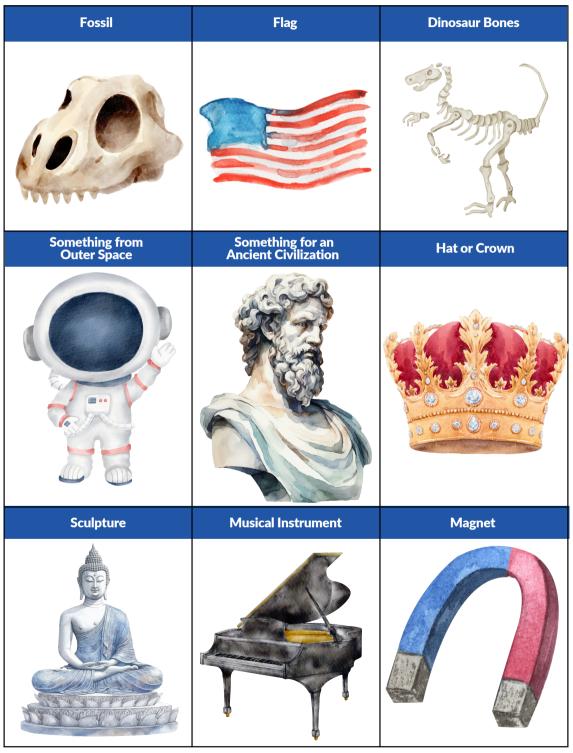

# Museum Scavenger Hunt: Can You Find These Cool Things?

#### Can you find these items in the museum?

Look around the museum and see if you can find each item on the list. When you spot one, check it off or draw a quick picture on the back.

Bonus: Pick your favorite painting and draw it on the back of this card!