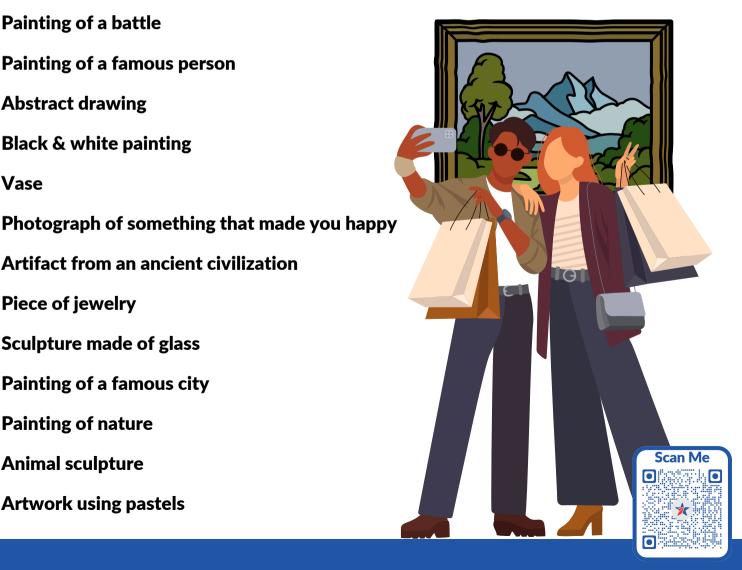

### **Art Adventure: Museum Selfie Scavenger Hunt**

### Take a selfie with as many of the below as you can!

Vase

Painting with a house

Sculpture of a person

"Do Not Touch" sign

Painting of a battle

Abstract drawing

**Piece of jewelry** 

**Painting of nature** 

**Animal sculpture** 

**Artwork using pastels** 

Sculpture made of glass

Painting of a famous city

Black & white painting

Sculpture made of bronze

Sculpture made of stone

Painting of a famous person

Artifact from an ancient civilization

Painting made with watercolors

Painting of a ship